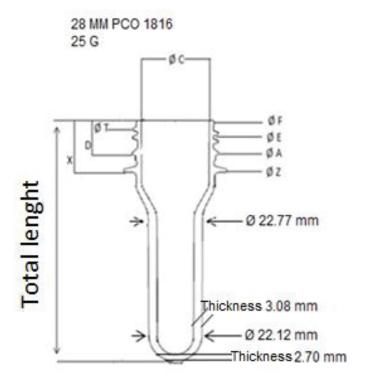

## **101811** 28mm PCO (1816) Clear PET Preform (25 gram) K.G. International - sales@kgint.com - +1 305 499-9816

| QUALITY SPECIFICATION |                      |         |                  |         |
|-----------------------|----------------------|---------|------------------|---------|
| Quality variables     | Measure units        | Minimum | Target           | Maximum |
|                       |                      |         |                  |         |
| Diameter T            | mm                   | 27.30   | 27.43            | 27.56   |
| Diameter E            | mm                   | 24.36   | 24.51            | 24.66   |
| Diameter F            | mm                   | 24.81   | 24.94            | 25.07   |
| Diameter A            | mm                   | 27.84   | 27.97            | 28.10   |
| Diameter Z            | mm                   | 32.62   | 33.00            | 33.38   |
| Diameter C            | mm                   | 21.61   | 21.74            | 21.87   |
| Height D              | mm                   | 13.90   | 14.10            | 14.30   |
| Height X              | mm                   | 20.95   | 21.20            | 21.45   |
| Cristalinity          | mm                   |         | <u>&lt;</u> 0.90 |         |
| Total lenght          | mm                   | 103.70  | 104.50           | 105.30  |
| Weight                | g                    | 24.70   | 25.0             | 25.30   |
| Acetaldehyde          | μg/g                 |         | <u>&lt;</u> 8    |         |
| Color                 | Several              |         |                  |         |
|                       |                      |         |                  |         |
| Reference variable    | Neck finish PCO 1816 |         |                  |         |